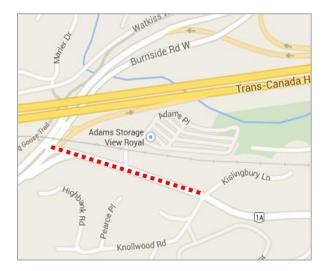

## ISLAND HIGHWAY: KISLINGBURY LANE TO BURNSIDE ROAD WEST

Please be advised there will be single lane traffic on Island Highway between Kislingbury Ln to Burnside Rd W due to road works in the westbound curb lane.

Closures will occur on an intermittent basis starting Monday, March16 between the hours of 7:00am to 3:00pm, Monday to Thursday and 7:00am – 12:00pm on Fridays for approximately four weeks.

Traffic control will be in place. Please watch for workers in the construction zone and drive safely.